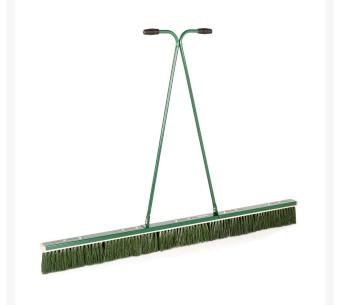

# Dragbrush, 6' (1.83M) RP7400-6

## Details

Use on the golf course for brushing top dressings, dew and worm cast removal, grass grooming and ground clearance. Ideal for sports fields to groom infield or sweep a large pavment area. Comfortable handle grips. Dragbrush available in 4' (1.2m), 5' (1.52m) and 6' (1.83m) width. Replacement brush sections and replacement heads sold separately.

- Designed for dew and worm cast removal
- Grass grooming
- Ground clearance
- Brush top dressings
- Replacement brush sections available separately