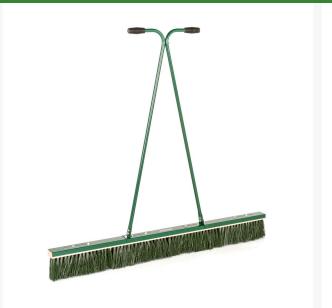

## Dragbrush, 5' (1.52M) RP7400-5

## Details

Heavy duty steel frame encloses stiff nylon bristle heads. Ideal for brushing top dressings, dew and worm cast removal, grass grooming and ground clearance. Brush sections and replacement heads available separately. 5' Width.