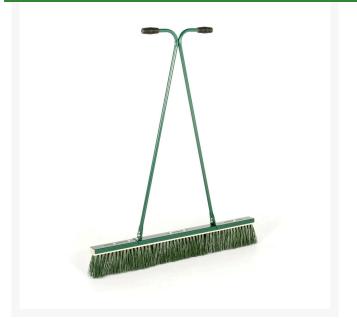

## Dragbrush, 4' (1.22M) RP7400-4

## Details

Heavy duty steel frame encloses stiff nylon bristle heads. Ideal for brushing top dressings, dew and worm cast removal, grass grooming and ground clearance. Brush sections and replacement heads available separately. 4' Width

- Designed for dew and worm cast removal
- Grass grooming
- Ground clearance
- Brush top dressings
- Replacement brush sections available separately

## Specifications

Manufacturer Tool Head Width R&R Products 4 ft

Replacement Parts RP7400B

Replacement Brush Section, 14"