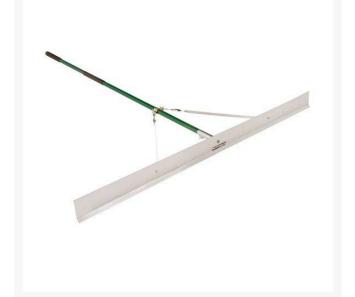

## Blade Rake - 60" (1.5M) RP7302

## Details

Its single, lightweight aluminum blade levels surfaces or collects core or sand for redistribution. Blade releases and turns round so rake can be pushed or pulled with ease. Removable 72 in. fiberglass handle included. 60" aluminum blade.

- Lightweight aluminum blade reverses for dual action
- Levels surfaces
- Collects core or sand
- Push or pull with ease
- 72 in. removable fiberglass handle
- 60 in. head