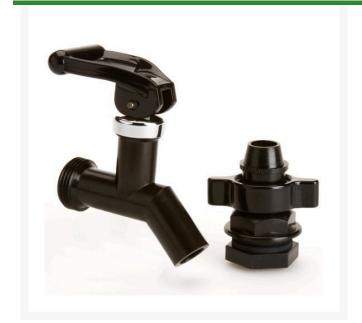

## **Valve Handle Spigot** RP6115

## **Details**

This Valve Handle Spigot must replace the original push button spigot when liners are used. Slide the hose tube through the spigot, then, trim 2" beyond the spigot to prevent cup from touching spigot while dispensing liquid, providing maximum sanitary protection. Liquid never touches inside cooler or spigot, reducing cleaning labor and maximizing sanitary protection. Dishwasher safe. Black.

- Maximum sanitary protection
- Liquid never touches spigot