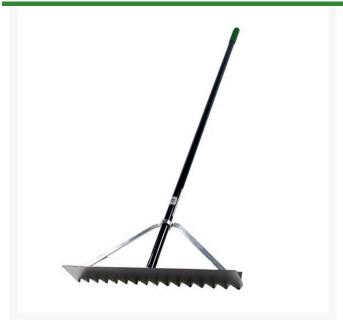

## Proturf Lute Rake, 36" RP56935

## **Details**

This especially designed lightweight lute rake is engineered with an aluminum head with serrated teeth ideal for spreading gravel or grading soil. Designed with a solid aluminum plug in the head-to-handle conversion, unlike the plastic or wooden heads used in other brands. Constructed with wraparound bracing head design and 66" powder-coated aluminum handle.

- Lightweight lute rake ideal for spreading gravel or grading soil
- Aluminum head with serrated teeth
- Solid aluminum plug in head-to-handle conversion