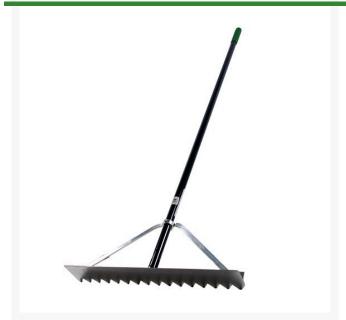

## Proturf Lute Rake, 30" RP56929

## **Details**

This especially designed lightweight lute rake is engineered with an aluminum head with serrated teeth ideal for spreading gravel or grading soil. Designed with a solid aluminum plug in the head-to-handle conversion, unlike the plastic or wooden heads used in other brands. Constructed with wraparound bracing head design and 66" powder-coated aluminum handle.

- Lightweight lute rake for spreading gravel or grading soil
- Aluminum head with serrated teeth
- Solid aluminum plug in head-to-handle conversion
- Wrap-around bracing head design for strength