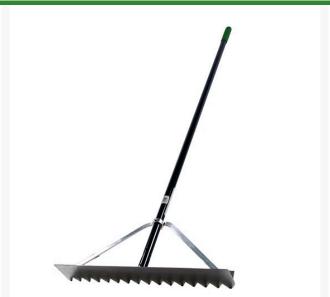

## Proturf Lute Rake, 24" RP56923

## **Details**

This especially designed lightweight lute rake is engineered with an aluminum head with serrated teeth ideal for spreading gravel or grading soil. Designed with a solid aluminum plug in the head-to-handle conversion, unlike the plastic or wooden heads used in other brands. Constructed with wraparound bracing head design and 66" powder-coated aluminum handle.

- Lightweight lute rake ideal for spreading gravel or grading soil
- Aluminum head with serrated teeth
- Solid aluminum plug in the head-to-handle conversion
- Wrap around bracing head design for strength