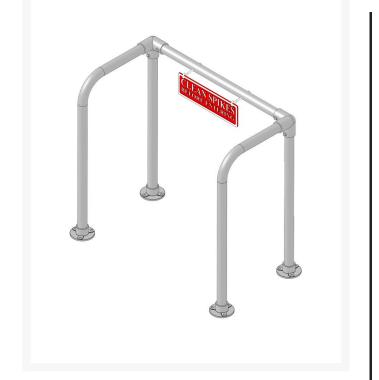

## Single Hand Rail RP559

#### Details

Hand rails safely allow golfers to clean shoes with less chance of slipping and falling. Durable aluminum tubing and cast fittings are black powder coated for long life. "Please Clean Shoe Spikes" Sign Included with all Rail Kits.