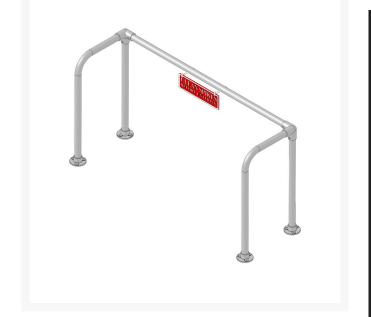

## **Double Hand Rail** RP558

#### Details

Hand rails safely allow golfers to clean shoes with less chance of slipping and falling. Durable aluminum tubing and cast fittings are black powder coated for long life. "Please Clean Shoe Spikes" Sign Included with all Rail Kits.