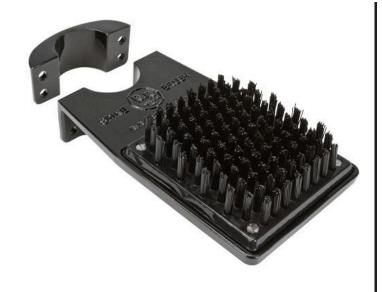

## **Pole Mount Spike Cleaner - Medium Brush**

## **Details**

R&R Shoe and Spike Cleaners remove dirt and debris from shoes and spikes. This brush style lets you easily clean the bottom of your shoes and boots. The Pole Mount design lets you attach the cleaner to a post. More aggressive brushes are also available for "Spike" shoes. Constructed from durable cast aluminum with replaceable high-impact resistant plastic brushes.

## **Replacement Parts**

| RP3018-1 | Bolt - Hex HD 5/16-18 x  |
|----------|--------------------------|
|          | 1-1/4                    |
| RP3018-2 | Nut - 5/16-18 Zinc       |
| RP550-1  | Screw - 10-24 x 7/8 Flsl |
|          | SS                       |
| RP552-B  | Base - Pipe Mount        |
|          | Cleaner                  |
| RP552-C  | Clamp - Post Mount       |
| RP554-11 | Medium Bottom Brush      |
|          |                          |