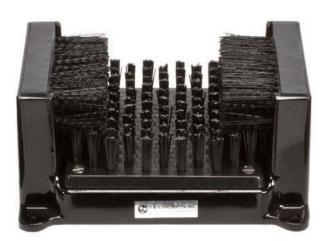

# **Shoe and Spike Cleaner - Stiff Brush** RP549

### Details

R&R Shoe and Spike Cleaners remove dirt and debris from shoes and spikes. This brush style lets you conveniently clean both the side and bottom of your shoes or boots. Bolt it down on the floor for easy access. Less aggressive Medium brushes are also available for "Spikeless" shoes. Constructed from durable cast aluminum with replaceable highimpact resistant plastic brushes.