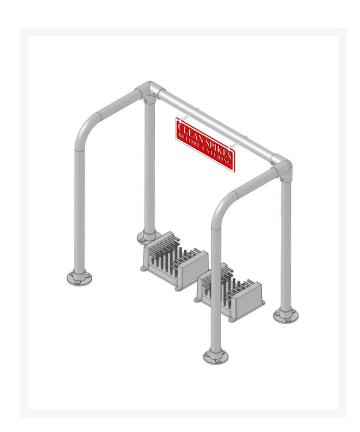

# Single Hand Rail w/Brush RP546

#### **Details**

Hand rails safely allow golfers to clean shoes with less chance of slipping and falling. Durable aluminum tubing and cast fittings are black powder coated for long life. "Please Clean Shoe Spikes" Sign Included with all Rail Kits.

### **Replacement Parts**

| RP203-9 | Allen Screw - Base      |
|---------|-------------------------|
|         | Locking                 |
| RP549   | Shoe and Spike          |
|         | Cleaner - Stiff Brush   |
| RP570   | Sign - Hand Rail Clean  |
|         | Spikes                  |
| RP570-1 | Eyebolt - Sign 1/4-20 x |
|         | 4                       |
| RP570-2 | Nut - 1/4-20 Cap        |
|         | Zinc/Acron              |
| RP570-3 | Nut - 1/4-20 Hex Jam    |
|         |                         |