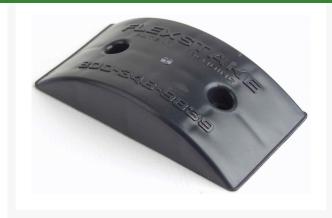

## **Details**

These miniature "speed bumps" are an economical way of controlling carts from cutting corners and wearing bald spots in the turf. Install on hard surfaces at the edge of the cart paths, use in rows for speed control for carts or cars or as a direction indicator on hard surfaces. Easily installed with screws, butyl pads or epoxy (not included). Impact resistant, UV stabilized. 3" W x 6" L x 1 1/8" H. Black.

- Low profile speed control and direction indicator for golf carts
- Install easily
- Impact resistant
- UV stabilized

## **Specifications**

Flexstake Manufacturer Color Black

Dimensions 3 in W x 6 in L x 1 1/8 in