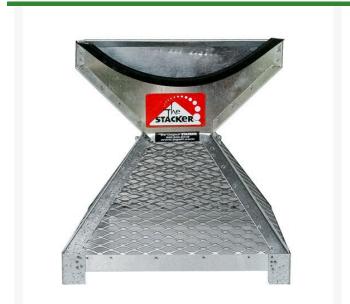

## **Pyramid Ball Stacker - 140 Balls** RP40254

## **Details**

Load and display balls in a perfect pyramid shape with no lifting or turning of a ball-filled tray. Simply pour balls into the stacker, lift off and move on. Stackers constructed of galvanized welded steel with stainless steel mesh for long life. Metal trays are galvanized steel welded fabrication for long life. ABS plastic trays are lightweight, strong and weatherproof. Trays sold separately.