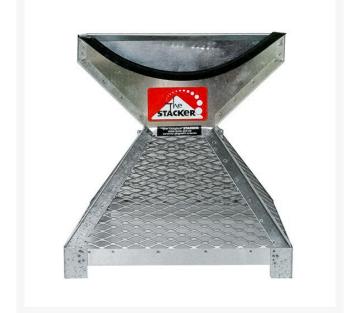

## **Pyramid Ball Stacker - 204 Balls** RP40252

## **Details**

Load and display balls in a perfect pyramid shape with no lifting or turning of a ball-filled tray. Simply pour balls into the stacker, lift off and move on. Stackers constructed of galvanized welded steel with stainless steel mesh for long life. Metal trays are galvanized steel welded fabrication for long life. ABS plastic trays are lightweight, strong and weatherproof. Trays sold separately.