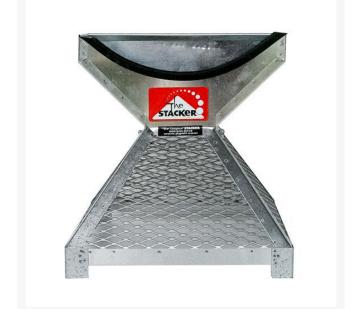

## **Pyramid Ball Stacker - 285 Balls** RP40250

## **Details**

Load and display balls in a perfect pyramid shape with no lifting or turning of a ball-filled tray. Simply pour balls into the stacker, lift off and move on. Stackers constructed of galvanized welded steel with stainless steel mesh for long life. Metal trays are galvanized steel welded fabrication for long life. ABS plastic trays are lightweight, strong and weatherproof. Trays sold separately.