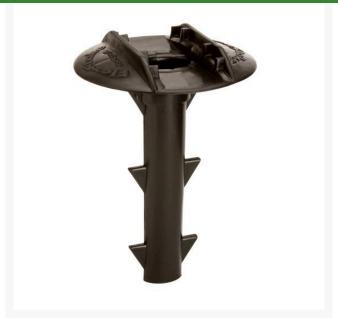

## Anchor - Flex Black RP402

## Details

It is important to use the Driving Tool to penetrate the ground before installing the flexible stakes or the anchor surface rings. This prevents damage in hard ground and makes installation fast and simple. Anchors allow stakes to be easily removed and replaced in their same location and direction and increases the life span of the stake.

- Makes installation of Flexstakes quick and easy
- Preserves life of Flexstakes