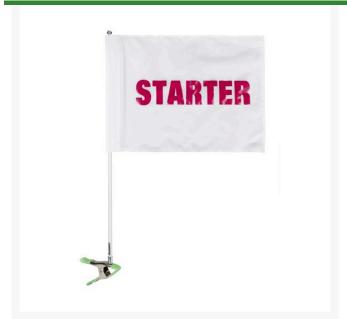

## Flag - Cart ID Starter - White/Red

## **Details**

Special needs players and on-course staff are easily identified with Cart Identification Flags. These extremely visible, full-size 14" x 20" tube flag messages with silk screened messages are complete with 28" flag pole and heavy duty squeeze clamp. Secure to cart roof or frame to demand recognition and attention. Complete with flag, pole and clamp.

## **Specifications**

Manufacturer R&R Products Accent Color Red

Flag Color White