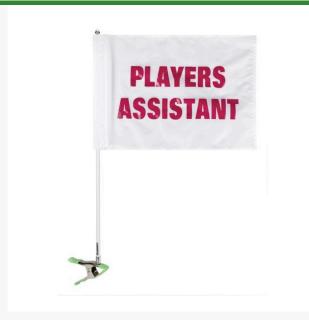

# Flag - Cart ID Players Asst - White/Red RP37704

#### Details

Special needs players and on-course staff are easily identified with Cart Identification Flags. These extremely visible, full-size 14" x 20" tube flag messages with silk screened messages are complete with 28" flag pole and heavy duty squeeze clamp. Secure to cart roof or frame to demand recognition and attention. Complete with flag, pole and clamp.