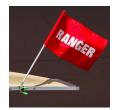

## Flag - Cart ID Ranger Red/White

RP37701

# RANGER

#### Details

Special needs players and on-course staff are easily identified with Cart Identification Flags. These extremely visible, full-size 14" x 20" tube flag messages with silk screened messages are complete with 28" flag pole and heavy duty squeeze clamp. Secure to cart roof or frame to demand recognition and attention. Complete with flag, pole and clamp.