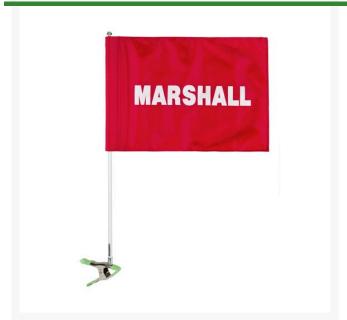

## Flag - Cart ID Marshall Red/White RP37702

## **Details**

Special needs players and on-course staff are easily identified with Cart Identification Flags. These extremely visible, full-size 14" x 20" tube flag messages with silk screened messages are complete with 28" flag pole and heavy duty squeeze clamp. Secure to cart roof or frame to demand recognition and attention. Complete with flag, pole and clamp.

## **Specifications**

Manufacturer R&R Products
Accent Color White
Flag Color Red