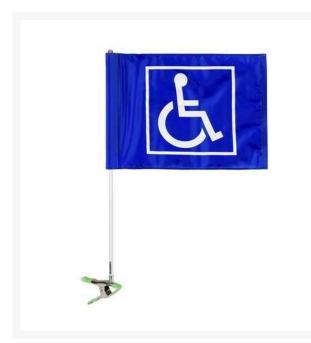

## Details

Special needs players and on-course staff are easily identified with Cart Identification Flags. These extremely visible, full-size 14" x 20" tube flag messages with silk screened messages are complete with 28" flag pole and heavy duty squeeze clamp. Secure to cart roof or frame to demand recognition and attention. Complete with flag, pole and clamp.

## **Replacement Parts**

| RP37713 | Nut - Acorn 5/16-18        |
|---------|----------------------------|
|         | Nickel Plated              |
| RP37714 | Clamp                      |
| RP37715 | Flag - Cart ID Handicap    |
|         | - Blue/White               |
| RP37750 | Flagstick - Identification |
|         | Flag                       |