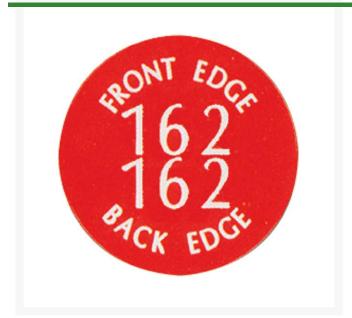

## **Custom Tee Marker - 8" 2 Numbers**

RP360-2

## **Details**

Easy-to-see mow-over markers are ABS plastic in bright colors. 8" diameter markers. Marker sleeve slips into 4" PVC pipe or putting cup for secure and easy installation. Engrave club logo with multiple numbers and letters. Call R&R to customize. Available in Red, White, Blue, Yellow and Black. Two yardage numbers.

- Easy-to-see mow-over markers
- Marker sleeve fits into 4" PVC pipe or putting cup
- Easy to install