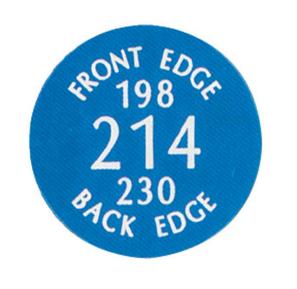

## **Custom Tee Marker - 8" 3 Numbers** RP360-3

## Details

Easy-to-see mow-over markers are ABS plastic in bright colors. 8" diameter markers. Marker sleeve slips into 4" PVC pipe or putting cup for secure and easy installation. Engrave club logo with multiple numbers and letters. Call R&R to customize. Available in Red, White, Blue, Yellow and Black. Three yardage numbers.

- Easy-to-see mow-over markers
- Easy installation
- Marker sleeve fits into 4" PVC pipe or putting cup