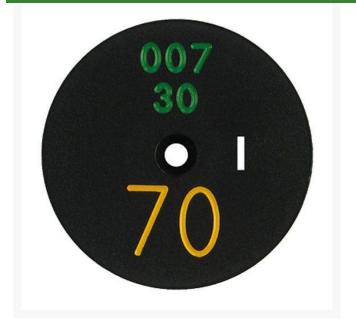

## Details

Replacement yardage caps provide high visibility distance information from sprinkler head to green. Recessed numbers are engraved directly into the cap. Markers are available with one or three yardage numbers per cap. Black ABS material with yellow numbers standard. Optional cap colors available: yellow, white or lavender with black numbers. 3 yardage numbers.

- Fits Toro model 860
- Highly visible distance information
- Recessed numbers engraved into the cap
- Black cap with yellow numbers standard, opt cap colors avail