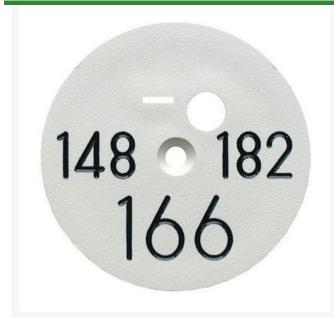

## **Sprinkler Cap Yardage Marker - 3 Numbers**

RP342-3

## **Details**

Replacement yardage caps provide high visibility distance information from sprinkler head to green. Recessed numbers are engraved directly into the cap. Markers are available with one or three yardage numbers per cap. Black ABS material with yellow numbers standard. Optional cap colors available: yellow, white or lavender with black numbers. 3 yardage numbers.

- Fits Toro model 855S
- Highly visible distance information
- Recessed numbers engraved into the cap
- Black cap with yellow numbers standard, opt cap colors avail