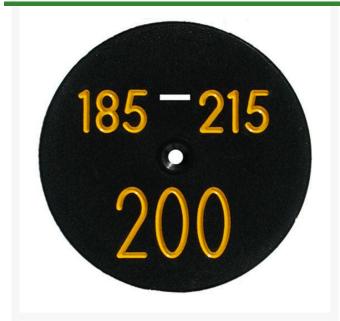

## **Details**

Replacement yardage caps provide high visibility distance information from sprinkler head to green. Recessed numbers are engraved directly into the cap. Markers are available with one or three yardage numbers per cap. Black ABS material with yellow numbers standard. Optional cap colors available: yellow, white or lavender with black numbers. 3 yardage numbers.

- Fits Toro model 880
- Highly visible distance information
- Recessed numbers engraved into the cap
- Black cap with yellow numbers standard, opt cap colors avail