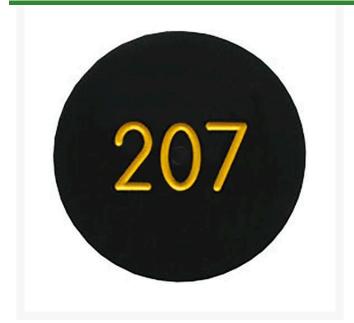

## **Details**

Replacement yardage caps provide high visibility distance information from sprinkler head to green. Recessed numbers are engraved directly into the cap. Markers are available with one or three yardage numbers per cap. Black ABS material with yellow numbers standard. Optional cap colors available: yellow, white or lavender with black numbers. 1 yardage number.

- Fits Toro model 730
- Highly visible distance information
- Recessed numbers engraved into the cap
- Black cap with yellow numbers standard, opt cap colors avail