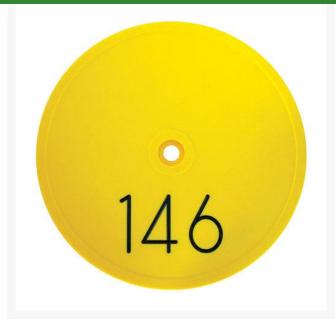

## **Details**

Replacement yardage caps provide high visibility distance information from sprinkler head to green. Recessed numbers are engraved directly into the cap. Markers are available with one or three yardage numbers per cap. Black ABS material with yellow numbers standard. Optional cap colors available: yellow, white or lavender with black numbers. 1 yardage number.

- Fits Toro model 690
- Highly visible distance information
- Recessed numbers engraved into the cap
- Black cap with yellow numbers standard, opt cap colors avail