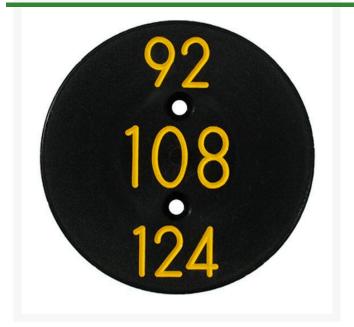

## Sprinkler Cap Yardage Marker - 3 Numbers

RP333-3

## Details

Replacement yardage caps provide high visibility distance information from sprinkler head to green. Recessed numbers are engraved directly into the cap. Markers are available with one or three yardage numbers per cap. Black ABS material with yellow numbers standard. Optional cap colors available: yellow, white or lavender with black numbers. 3 yardage numbers

- Fits Toro model 670
- Highly visible distance information
- Recessed numbers engraved into the cap
- Black cap with yellow numbers standard, opt cap colors avail