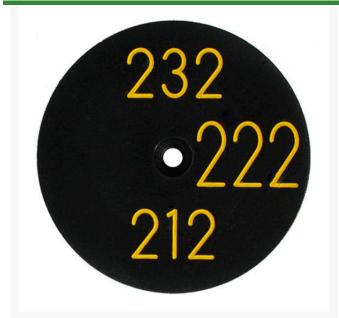

## **Sprinkler Cap Yardage Marker - 3 Numbers**

RP331-3

## **Details**

Replacement yardage caps provide high visibility distance information from sprinkler head to green. Recessed numbers are engraved directly into the cap. Markers are available with one or three yardage numbers per cap. Black ABS material with yellow numbers standard. Optional cap colors available: yellow, white or lavender with black numbers. 3 yardage numbers.

- Fits Toro model 650
- Highly visible distance information
- Recessed numbers engraved into the cap
- Black cap with yellow numbers standard, opt cap colors avail