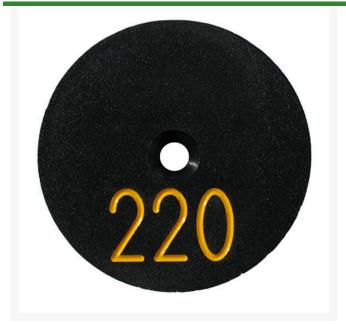

## Details

Replacement yardage caps provide high visibility distance information from sprinkler head to green. Recessed numbers are engraved directly into the cap. Markers are available with one or three yardage numbers per cap. Black ABS material with yellow numbers standard. Optional cap colors available: yellow, white or lavender with black numbers. 1 yardage number.

- Fits Toro model 830
- Highly visible distance information
- Recessed numbers engraved into the cap
- Black cap with yellow numbers standard, opt cap colors avail