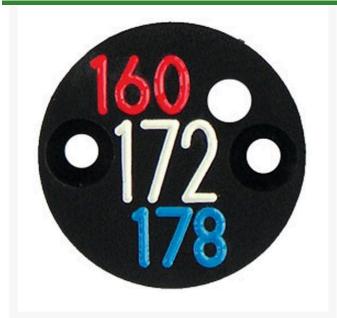

## **Sprinker Cap Yardage Marker - 3 Numbers**

RP329-3

## **Details**

Replacement yardage caps provide high visibility distance information from sprinkler head to green. Recessed numbers are engraved directly into the cap. Markers are available with one or three yardage numbers per cap. Black ABS material with yellow numbers standard. Optional cap colors available: yellow, white or lavender with black numbers. Three yardage numbers.

- Fits Eagle Model 701
- Highly visible distance information
- Recessed numbers engraved into cap
- Black cap with yellow numbers standard, opt cap colors avail