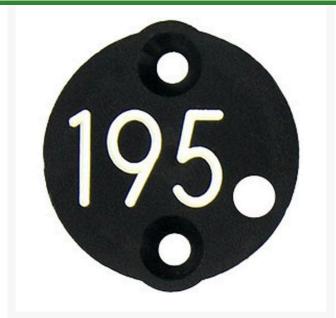

## **Details**

Replacement yardage caps provide high visibility distance information from sprinkler head to green. Recessed numbers are engraved directly into the cap. Markers are available with one or three yardage numbers per cap. Black ABS material with yellow numbers standard. Optional cap colors available: yellow, white or lavender with black numbers. 3 yardage numbers.

- Fits Eagle model 950
- Highly visible distance information
- Recessed numbers engraved into the cap
- Black cap with yellow numbers standard, opt cap colors avail