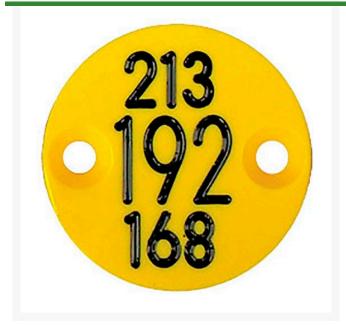

## **Details**

Replacement yardage caps provide high visibility distance information from sprinkler head to green. Recessed numbers are engraved directly into the cap. Markers are available with one or three yardage numbers per cap. Black ABS material with yellow numbers standard. Optional cap colors available: yellow, white or lavender with black numbers. 3 yardage numbers.

- Fits Eagle model 900
- Highly visible distance information
- Recessed numbers engraved into the cap
- Black cap with yellow numbers standard, opt cap colors avail