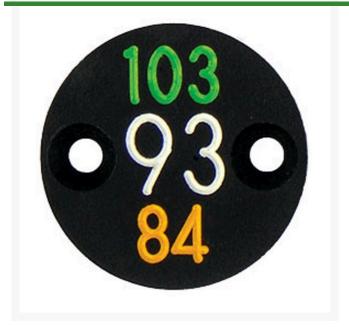

## Details

Replacement yardage caps provide high visibility distance information from sprinkler head to green. Recessed numbers are engraved directly into the cap. Markers are available with one or three yardage numbers per cap. Black ABS material with yellow numbers standard. Optional cap colors available: yellow, white or lavender with black numbers. Three yardage numbers.

- Fits Eagle Model 700
- Highly visible distance information
- Recessed numbers engraved into cap
- Black cap with yellow numbers standard, opt cap colors avail