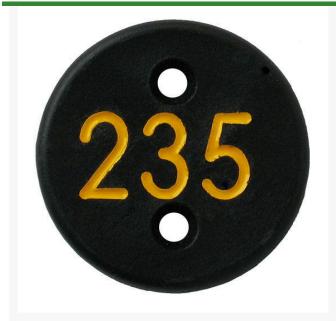

## **Details**

Replacement yardage caps provide high visibility distance information from sprinkler head to green. Recessed numbers are engraved directly into the cap. Markers are available with one or three yardage numbers per cap. Black ABS material with yellow numbers standard. Optional cap colors available: yellow, white or lavender with black numbers. 1 yardage number.

- Fits Eagle Model 701
- Highly visible distance information
- Recessed numbers engraved into cap
- Paint guaranteed for life of cap
- Black cap with yellow numbers standard, opt cap colors avail