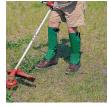

## **Details**

CrackShot Shin Guardz are designed to protect the operators of lawn mowers and string trimmers from cutting debris ejected toward the operator's feet and lower legs Shin Guardz covers the front and sides of the shin, front of the ankle and metatarsal area of the foot and is secured in place with 1-inch polyester straps and quick-release buckles. Cool and comfortable. Ideal shin guard protection for landscaping, construction, arborist, hunters, utility, industrial, municipalities and snake protection. Weigh only 7 ounces each. Impact tested to ASTM1342-05 Standards and meets California Technical Bulletin #117, Section E, CS-191-53 flame-retardant specifications. Forest Green. One size fits all. Made in U.S.A.

- Foot, Ankle and Lower Leg Protection
- Secured by 1 in. Polyester Straps and Quick Release Buckles
- Comfortable and Cool
- Impact Tested ASTM-1342-05
- Flame Retardant
- One Size Fits All
- Forest Green Color
- Made in U.S.A.