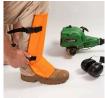

## **Details**

CrackShot Shin Guardz are designed to protect the operators of lawn mowers and string trimmers from cutting debris ejected toward the operator's feet and lower legs Shin Guardz covers the front and sides of the shin, front of the ankle and metatarsal area of the foot and is secured in place with 1-inch polyester straps and quick-release buckles. Cool and comfortable. Ideal shin guard protection for landscaping, construction, arborist, hunters, utility, industrial, municipalities and snake protection. Weigh only 7 ounces each. Impact tested to ASTM1342-05 Standards and meets California Technical Bulletin #117, Section E, CS-191-53 flame-retardant specifications. Forest Green. One size fits all. Made in U.S.A.

- Foot, Ankle and Lower Leg Protection
- Secured by 1 in. Polyester Straps and Quick Release Buckles
- Comfortable and Cool
- Impact Tested ASTM-1342-05
- Flame Retardant
- One Size Fits All
- Forest Green Color
- Made in U.S.A.