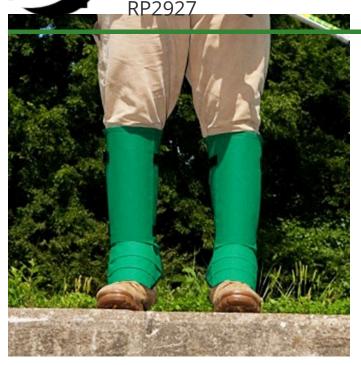

## **Details**

CrackShot Shin Guardz are designed to protect the operators of lawn mowers and string trimmers from cutting debris ejected toward the operator's feet and lower legs Shin Guardz covers the front and sides of the shin, front of the ankle and metatarsal area of the foot and is secured in place with 1-inch polyester straps and quick-release buckles. Cool and comfortable. Ideal shin guard protection for landscaping, construction, arborist, hunters, utility, industrial, municipalities and snake protection. Weigh only 7 ounces each. Impact tested to ASTM1342-05 Standards and meets California Technical Bulletin #117, Section E, CS-191-53 flame-retardant specifications. Forest Green. One size fits all. Made in U.S.A.

- Foot, Ankle and Lower Leg Protection
- Secured by 1 in. Polyester Straps and Quick Release Buckles
- Comfortable and Cool
- Impact Tested ASTM-1342-05
- Flame Retardant
- One Size Fits All
- Forest Green Color
- Made in U.S.A.