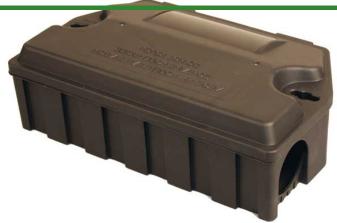

## **Details**

A double-tunnel bait station designed for mouse or rat treatment programs using blocks, loose grain, glue strips or traps. Constructed of heavy duty polypropylene with rotating hinge that won't crack or break in cold weather. Unique locking barb mechanism reduces the risk of accidental access, protecting children and pets. Moisture resistant. Anchoring slot to secure station. Bait tray for quick and easy clean-out. Use indoor or outdoor. 13" x 8".

- Double tunnel design accommodates use of various treatments
- Lock resists accidental access
- Quick and easy clean-out
- Indoor or outdoor use
- Moisture resistant