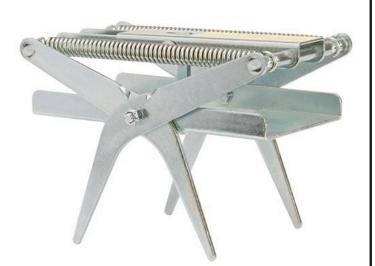

## **Mole Eliminator Trap** RP2880

## **Details**

Eliminate - don't relocate! Rid unsightly ridges because of pesky moles with this unique "easy-set" scissor-type assembly. Position trap over active tunnel, then step down on the lever with your foot to activate trap. May be used in soft, hard, or rocky soil. Made of durable electro-plated steel to withstand years of use. Effective and humane.

- Easy-set assembly
- Durable, electro-plated steel
- Effective and humane