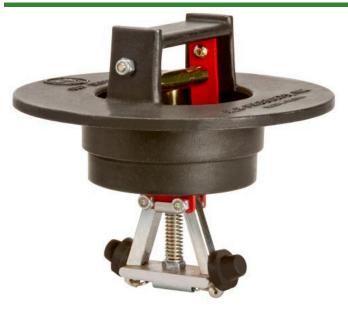

## Putting Cup Retriever w/Setter RP220

### Details

Quickly remove any style putting cup from holes. Constructed of heavy duty steel and powder painted. Rubber pads press against cup interior to establish a firm grip on the cup. Straight removal of cup eliminates damage to turf edge around the hole. Retrieving mechanism available with or without cup setter. Simply drill two holes to mount to cup setter if desired.

- Removes cups without damage to turf edge
- Heavy-duty steel construction with powdercoated paint finish
- Drill two holes to mount to cup setter

#### Specifications

Manufacturer Material R&R Products Steel