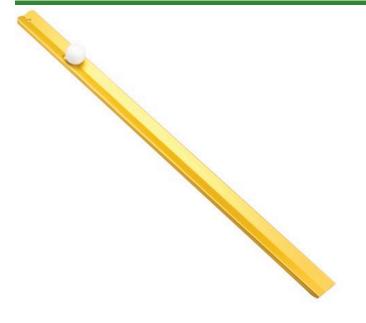

## **Details**

Greens speed uniformity - a significant aspect of the golf course! The R&R "Golden Rule" green speed meter, made of anodized, extruded 1/4" aluminum bar, with V-shaped groove and machined 20 degree ball release notch, enables correct speed velocity and calculation of each green. Speed chart and protective storage case included.

- Calculates correct speed velocity of each green
- Anodized, extruded 1/4" aluminum
- Speed chart and storage case included