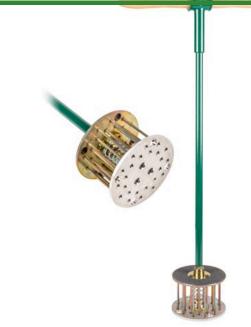

## **Details**

This sophisticated tool improves green recovery following plug replacement. The spring-released pressure plate avoids pulling turf, and the twenty-six 1/4" spikes aerify, mend and level the replaced hole plug.

- Precision machined to protect surrounding turf and mend green for quick recovery
- 1/4" tines aerify and level plug

## **Replacement Parts**

R1023-2 Nut - 1/4-20 Square RP1001-1 Bolt - Hex HD 1/4-20 x

1 GR2

RP1022 Wood Handle

RP203102 Shaft - Main Handle

Assy.

RP203135 Head - Tine Assy