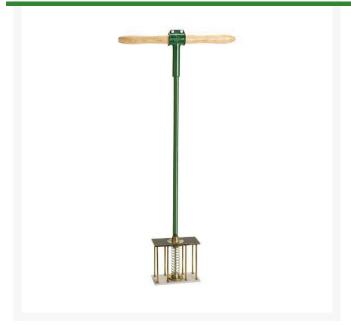

# **Rectangular Spot Aerator**

RP203100

#### **Details**

With a spring released pressure plate to avoid pulling turf, the R&R Spot Aerifier contains eight 1/4" tines with a 2" square hole pattern to aerify damaged turf for quicker green recovery during play.

- Eight, 1/4" tines with 2" hole pattern
- Mends damaged turf for quick return to play
- Spring released pressure plate avoids pulling turf