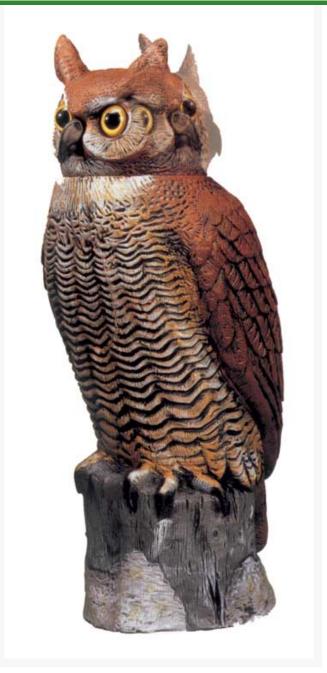

## **Great Horned Owl w/Rotating Head** RP2014

## Details

Startle birds and other pests with this lifelike natural predator. His head bobs, turns and swivels even in a gentle breeze while his intense, huge golden eyes stare and flash in the sun. Birds believe they are being followed and avoid the area. Hand painted for maximum realism and effectiveness. Fill with sand or gravel for greatest stability. Place on fence post, around water features, garden areas, or anywhere you have a bird problem. 18" tall.

- Startles prey animals
- Head bobs, turns and swivels
- Eyes flash in the sun
- Hand painted
- Fill with sand or gravel for stability