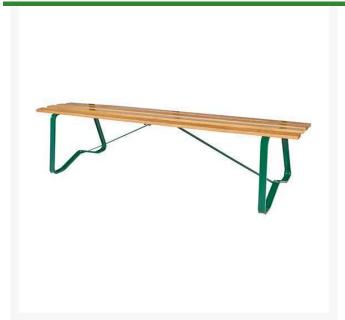

# Park Bench Without Back - Forest Green

RP1500FG

#### **Details**

A comfortable bench offers the golfer an ideal opportunity to appreciate the beauty of his surroundings, catch his breath, and relax for a moment. The value of providing adequate seating on the course cannot be underestimated. Solid Oak 6' benches are finished with marine varnish for beauty and long life. Steel frame, powder-coated paint.

### **Specifications**

Manufacturer Color

R&R Products Forest Green