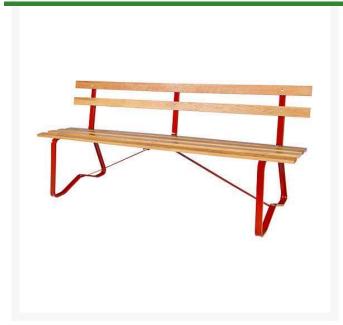

# Park Bench with Back - Red

#### **Details**

A comfortable bench offers the golfer an ideal opportunity to appreciate the beauty of his surroundings, catch his breath, and relax for a moment. The value of providing adequate seating on the course cannot be underestimated. Solid Oak 6' benches are finished with marine varnish for beauty and long life. Steel frame, powder-coated paint.

- Solid oak finished with marine varnish
- Steel frame with powder-coated paint

#### **Specifications**

Manufacturer Color **R&R Products** 

Red