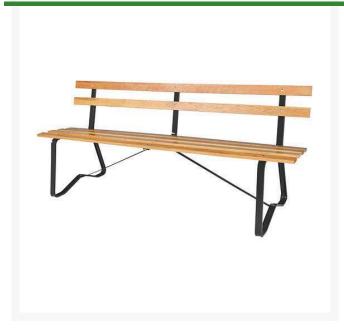

# Park Bench with Back - Black

RP1455BK

#### **Details**

A comfortable bench offers the golfer an ideal opportunity to appreciate the beauty of his surroundings, catch his breath, and relax for a moment. The value of providing adequate seating on the course cannot be underestimated. Solid Oak 6' benches are finished with marine varnish for beauty and long life. Steel frame, powder-coated paint.

- Solid oak finished with marine varnish
- Steel frame with powder-coated paint

### **Specifications**

Manufacturer **R&R Products** Color Black