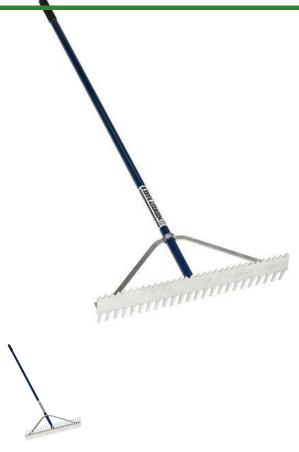

## **Dual Purpose Rake 24in**

RP12524

## **Details**

This innovative and versatile rake features two tooth designs. The "V" teeth on one side scarify, break up hard packed clay and grading. Flip the head over and the long teeth are for wet clay and general raking. Sturdy wrap-around support braces for commercial use on the powder-coated 66" blue aluminum handle with 6" non-slip grip.

- Dual purpose rake
- Short "V" Teeth on One Side Break Up Hard Packed Cla and Grading
- Long teeth on other sidedesigned for wet clay and general raking
- Wrap-around support braces
- Non-slip grip for comfort
- 66" powder-coated aluminum handle